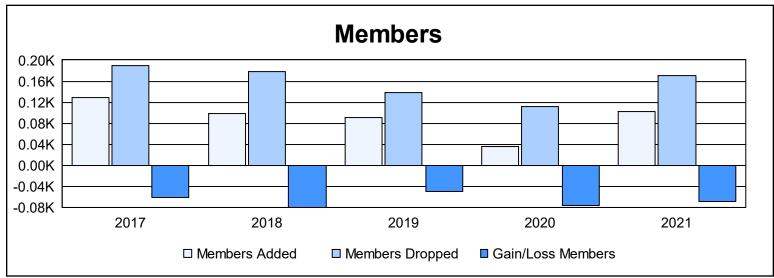

District 202 M As of June 2021 Cumulative

| Year      | New<br>Clubs | Dropped<br>Clubs | Gain/<br>Loss<br>Clubs | New<br>Members | Charter<br>Members | Reinstate<br>Members | Transfer<br>Members | Total<br>Member<br>Added | Total<br>Members<br>Dropped | Gain/<br>Loss<br>Members |
|-----------|--------------|------------------|------------------------|----------------|--------------------|----------------------|---------------------|--------------------------|-----------------------------|--------------------------|
| 2016-2017 | 1            | 2                | -1                     | 85             | 25                 | 2                    | 17                  | 129                      | 190                         | -61                      |
| 2017-2018 | 0            | 2                | -2                     | 81             | 1                  | 5                    | 12                  | 99                       | 179                         | -80                      |
| 2018-2019 | 0            | 0                | 0                      | 83             | 1                  | 3                    | 3                   | 90                       | 139                         | -49                      |
| 2019-2020 | 0            | 0                | 0                      | 31             | 0                  | 3                    | 1                   | 35                       | 112                         | -77                      |
| 2020-2021 | 0            | 5                | -5                     | 70             | 6                  | 3                    | 23                  | 102                      | 170                         | -68                      |
| Average   | 0            | 2                | -2                     | 70             | 7                  | 3                    | 11                  | 91                       | 158                         | -67                      |