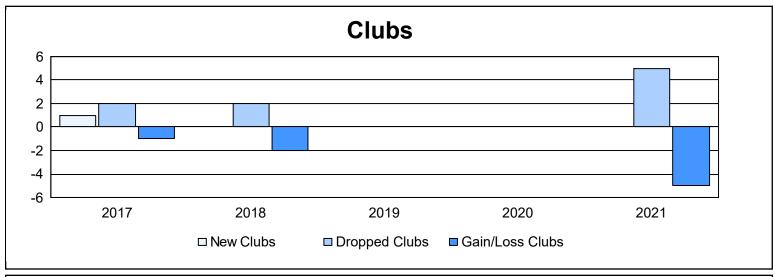

District 202 M As of June 2021 Cumulative

| Year      | New<br>Clubs | Dropped<br>Clubs | Gain/<br>Loss<br>Clubs | New<br>Members | Charter<br>Members | Reinstate<br>Members | Transfer<br>Members | Total<br>Member<br>Added | Total<br>Members<br>Dropped | Gain/<br>Loss<br>Members |
|-----------|--------------|------------------|------------------------|----------------|--------------------|----------------------|---------------------|--------------------------|-----------------------------|--------------------------|
| 2016-2017 | 1            | 2                | -1                     | 85             | 25                 | 2                    | 17                  | 129                      | 190                         | -61                      |
| 2017-2018 | 0            | 2                | -2                     | 81             | 1                  | 5                    | 12                  | 99                       | 179                         | -80                      |
| 2018-2019 | 0            | 0                | 0                      | 83             | 1                  | 3                    | 3                   | 90                       | 139                         | -49                      |
| 2019-2020 | 0            | 0                | 0                      | 31             | 0                  | 3                    | 1                   | 35                       | 112                         | -77                      |
| 2020-2021 | 0            | 5                | -5                     | 70             | 6                  | 3                    | 23                  | 102                      | 170                         | -68                      |
| Average   | 0            | 2                | -2                     | 70             | 7                  | 3                    | 11                  | 91                       | 158                         | -67                      |